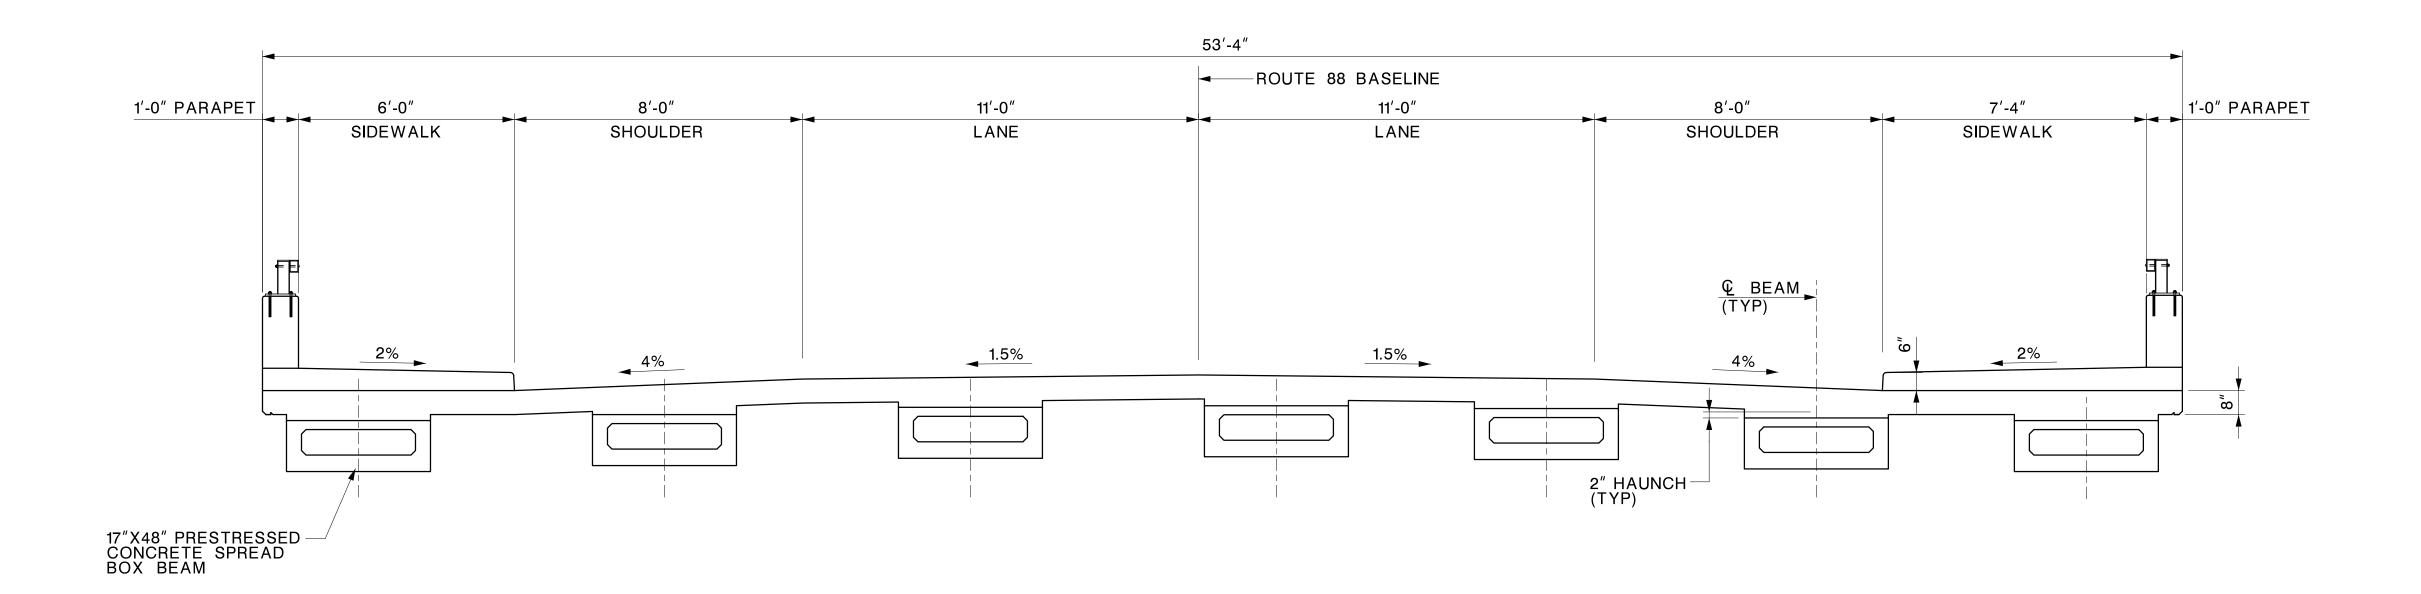

STRUCTURE NO. STRUCTURE NAME ROUTE 88 OVER BEAVER DAM CREEK

TYPICAL CROSS SECTION SCALE:  $\frac{3}{8}$ "=1'-0"

## TYPICAL CROSS SECTION

ROUTE 88 OVER BEAVER DAM CREEK CONTRACT NO. 007093220

|          |    |      |      | JACOBS ENGINEERING GROUP INC.                 |     |
|----------|----|------|------|-----------------------------------------------|-----|
|          |    |      |      | CERTIFICATE OF AUTHORIZATION NO. 24GA27990200 | 1   |
|          |    |      |      |                                               |     |
|          |    |      |      | SATISH PATEL                                  | BRI |
| REVISION | BY | CKD. | DATE | NJ P.E. LICENSE NO. 24GE04688000              | SHE |