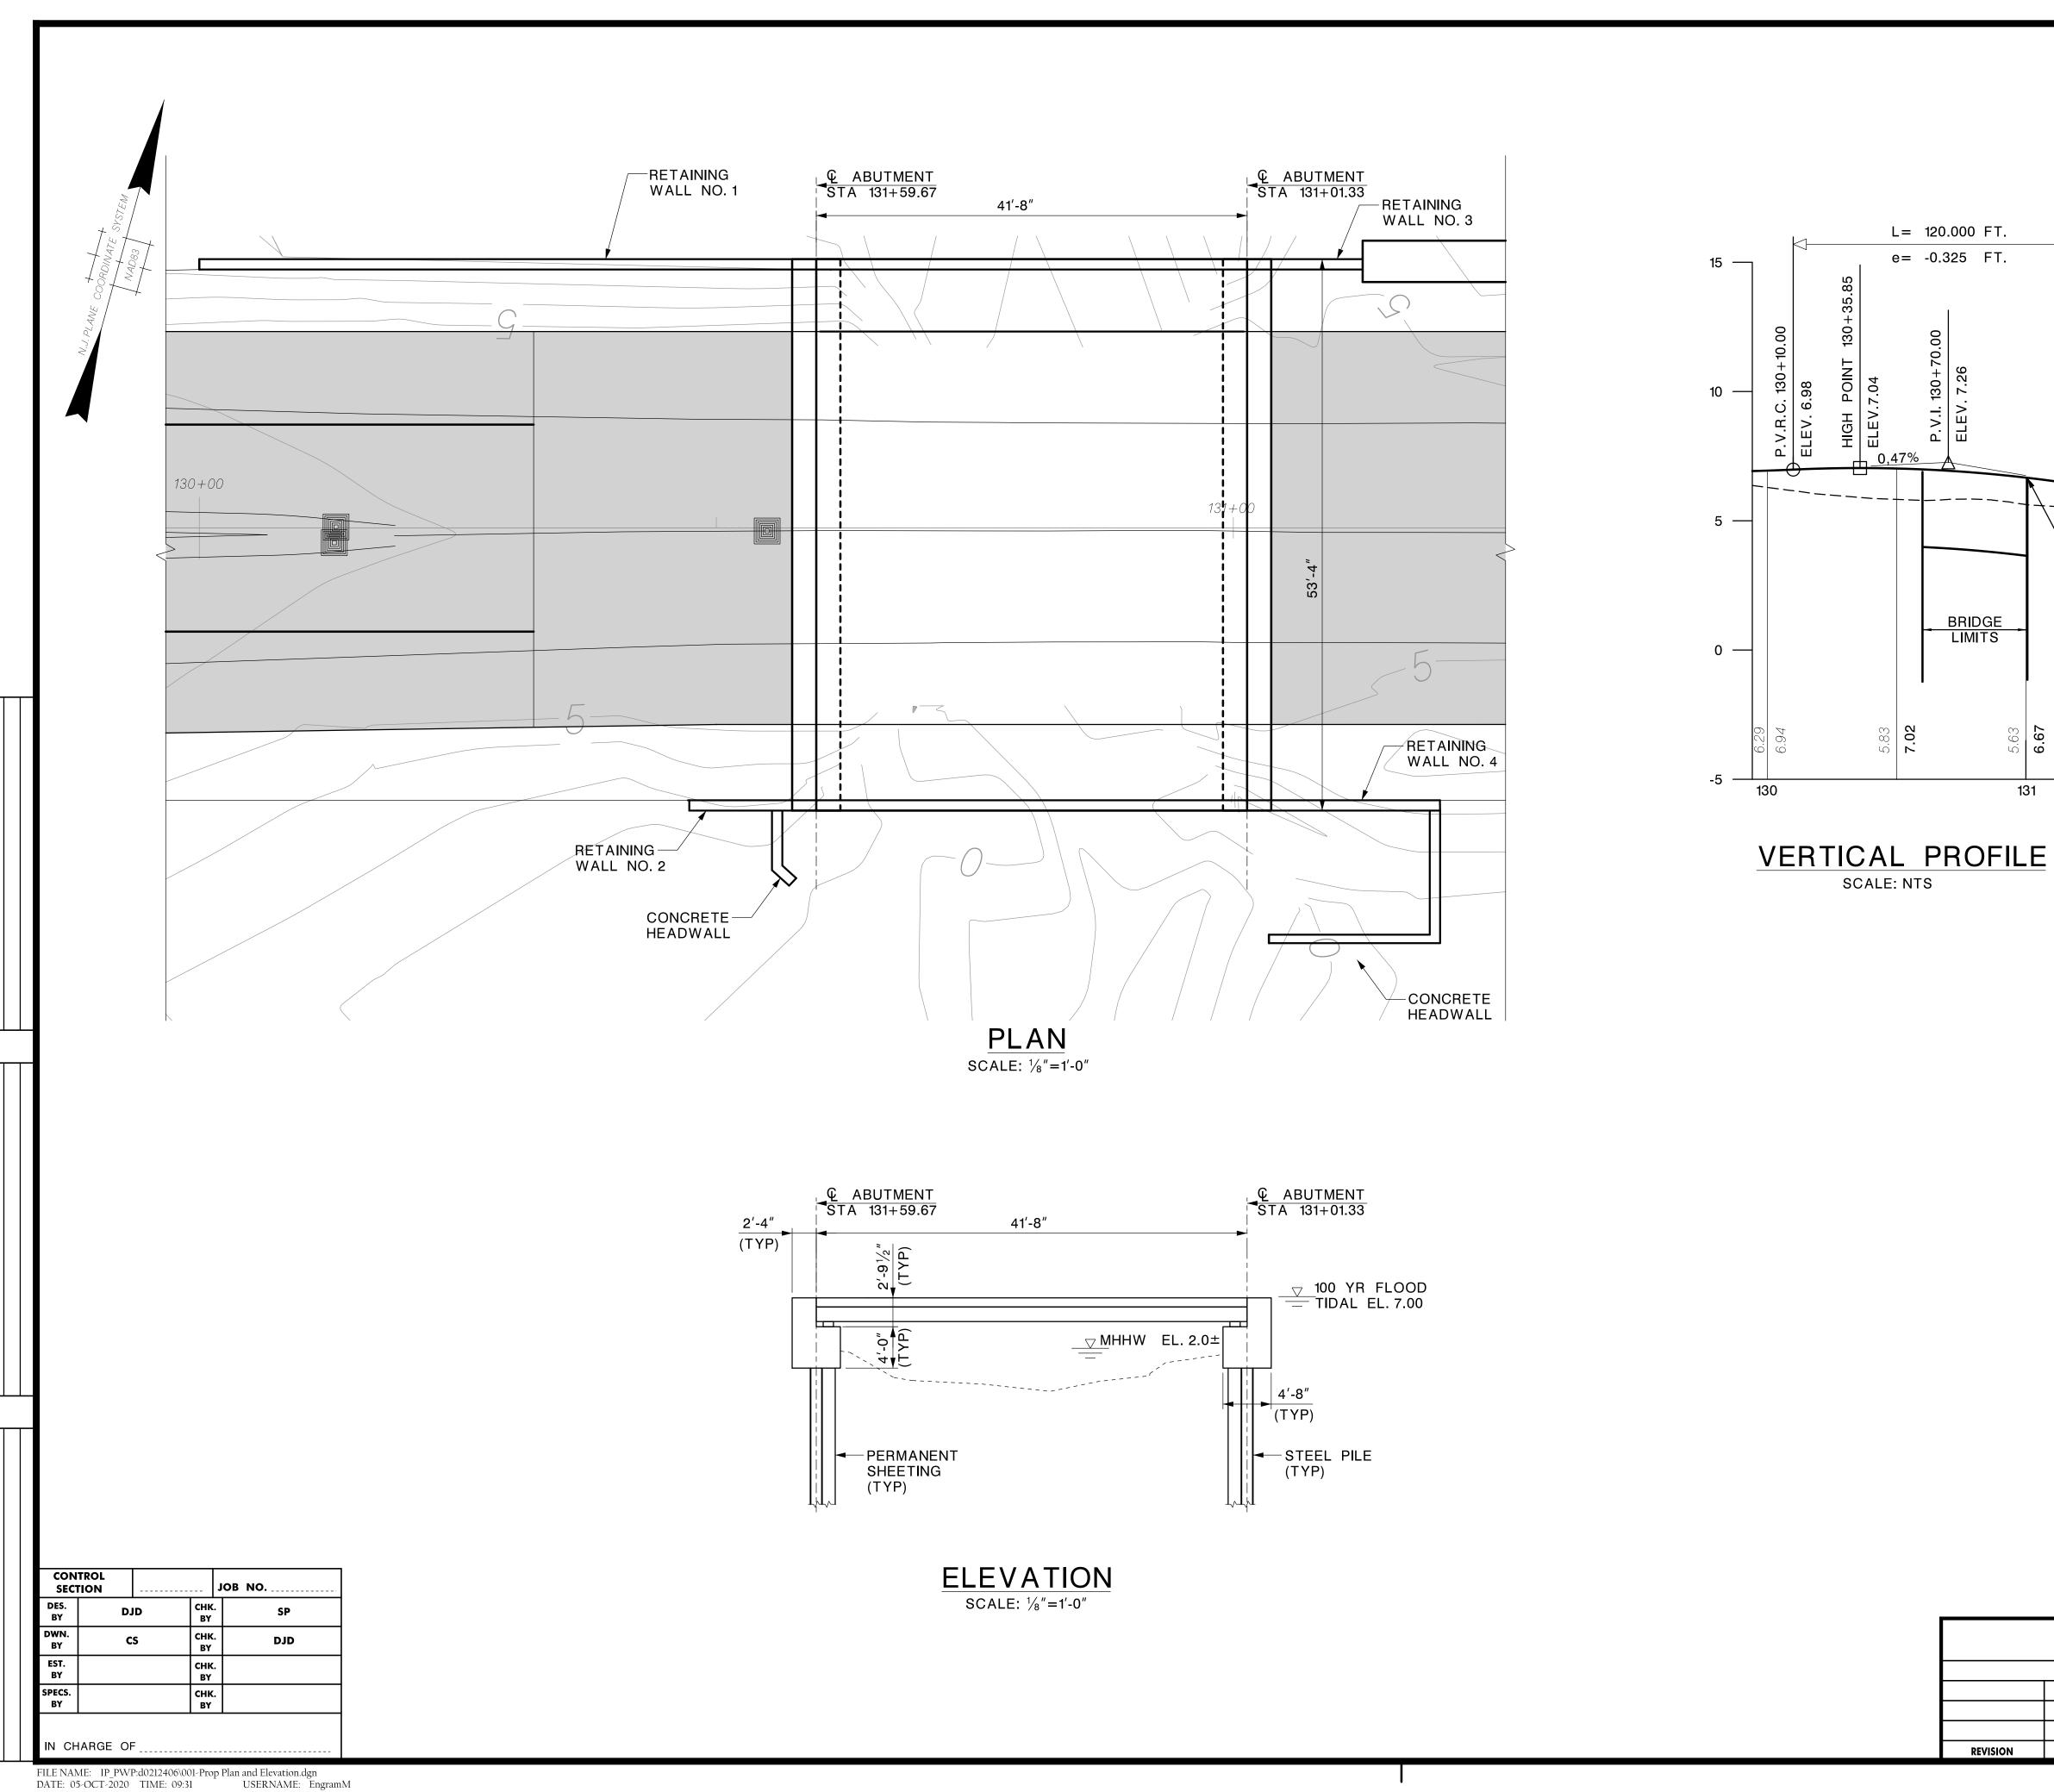

STRUCTURE NO.

STRUCTURE NAME **ROUTE 88 OVER BEAVER DAM CREEK** 

## PLAN AND ELEVATION

ROUTE 88 OVER BEAVER DAM CREEK CONTRACT NO. 007093220

|          |    |      |      | JACOBS ENGINEERING GROUP INC.                 |       |
|----------|----|------|------|-----------------------------------------------|-------|
|          |    |      |      | CERTIFICATE OF AUTHORIZATION NO. 24GA27990200 |       |
|          |    |      |      |                                               |       |
|          |    |      |      | SATISH PATEL                                  | BRID  |
| REVISION | BY | CKD. | DATE | NJ P.E. LICENSE NO. 24GE04688000              | SHEET |

PROPOSED GRADE LINE

131

BRIDGE HEET NO. B- 1 OF B- 2